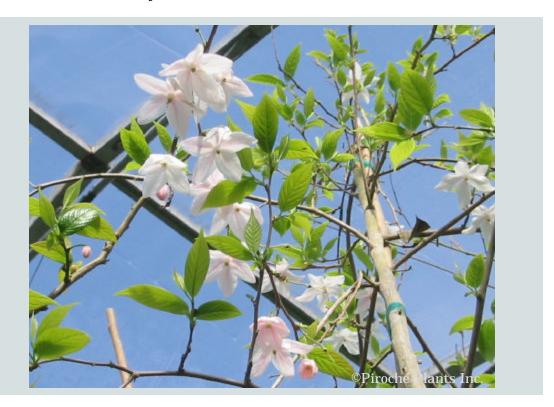

## Melliodendron xylocarpum

**Melliodendron xylocarpum** (Woodyfruit Melliodendron) **WILD DRAGON™ SERIES** 

Height: 8-12m USDA Zone: 7 Landscape use: solitary Vigorous, deciduous Styrax relative with large, hadsome, bright-green leaves to 17cm long. Produces large, single, white flowers to 6cm diameter on short, axillary corymbs in early spring as the leaves emerge. Corymbs develop into yellow-green, acorn-like fruits to 5cm long that change to dark brown. Selected and introduced by Piroche Plants, 1994. (South and Central China)